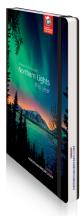

### **Tucson Smart**

design ref: HB Tucson Smart

soft touch cut flush tucson cover with coordinating closure band, the perfect platform for creative branding.

flexible cut flush cover

colours

orange

464 graphite

china blue

914

french blue forest green

features

FSC\* certified ivory paper rounded corners vertical elastic band flexible cut flush cover crafted for page edge printing process

branding options

eco credentials

c

formats

Q24/HB medium ruled