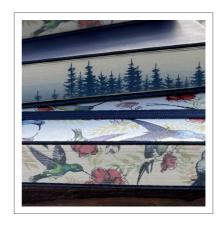

# A new cutting edge branding solution

Through our cutting-edge digital printing solution you can now expand your customisation options to the edge of your product with full colour printing on the page edges.

Company logos, trademarks, texts and creative designs faithfully reproduced in brilliant colours and eco-friendly inks which will distinguish your brand.

With quantities available as low as 50 units on our specially created range of cut flush notebooks, and full custom made orders from 300 units, the art of branding is in your hands.

Water based Inks Water based inks, odourless and bright colours.

**Printed on 3 sides**Print on the three sides of our specially created notebooks.

Digital edge print can print on our specially created round edge notebooks.