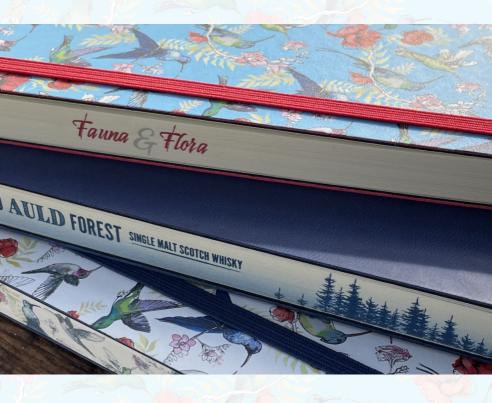

Company logos, trademarks, texts and creative designs faithfully reproduced in brilliant colours and eco-friendly inks which will distinguish your brand.

With quantities available as low as 50 units on our specially created range of cut flush notebooks, and full custom made orders from 300 units, the art of branding is in your hands.

Water based Inks Water based inks, odourless and bright colours.

**Printed on 3 sides**Print on the three sides of our specially created notebooks.

Digital edge print can print on our specially created round edge notebooks.