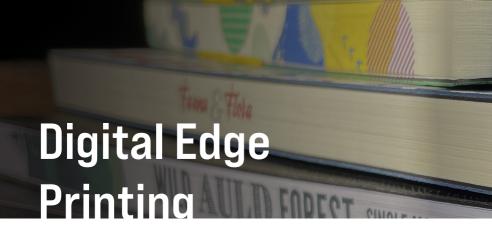

## Digital Edge Printing

# A new cutting edge branding solution

Through our cutting-edge digital printing solution you can now expand your customisation options to the edge of your product with full colour printing on the page edges.