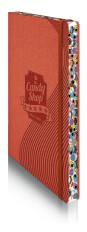

## Digital Edge Printing

# A new cutting edge branding solution

Through our cutting-edge digital printing solution you can now expand your customisation options to the edge of your product with full colour printing on the page edges.

Company logos, trademarks, texts and creative designs faithfully reproduced in brilliant colours and eco-friendly inks which will distinguish your brand.

With quantities available as low as 50 units on our specially created range of cut flush notebooks, and full custom made orders from 300 units, the art of branding is in your hands.

Water based Inks Water based inks, odourless and bright colours.

**Printed on 3 sides**Print on the three sides of our specially created notebooks.

Digital edge print can print on our specially created round edge notebooks.