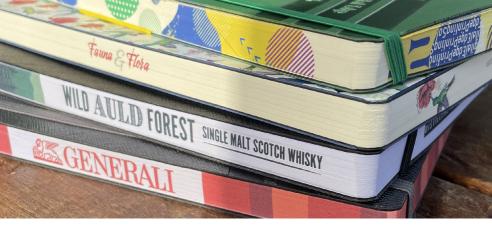

# A new cutting edge branding solution

Through our cutting-edge digital printing solution you can now expand your customisation options to the edge of your product with full colour printing on the page edges.

Company logos, trademarks, texts and creative designs faithfully reproduced in brilliant colours and eco-friendly inks which will distinguish your brand.

With quantities available as low as 50 units on our specially created range of cut flush notebooks, and full custom made orders from 300 units, the art of branding is in your hands.

Water based Inks Water based inks, odourless and bright colours.

**Printed on 3 sides**Print on the three sides of our specially created notebooks.

Digital edge print can print on our specially created round edge notebooks.