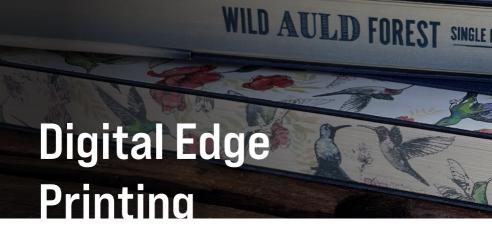

## Digital Edge Printing

# A new cutting edge branding solution

Through our cutting-edge digital printing solution you can now expand your customisation options to the edge of your product with full colour printing on the page edges.

Company logos, trademarks, texts and creative designs faithfully reproduced in brilliant colours and eco-friendly inks which will distinguish your brand.

With quantities available as low as 50 units on our specially created range of cut flush notebooks, and full custom made orders from 300 units, the art of branding is in your hands.