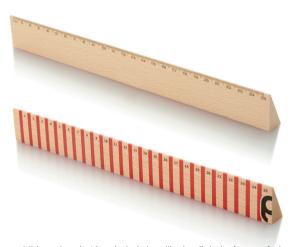

## Ruler

a stylish wooden ruler triangular in design with a bevelled edge for ease of grip and accurate positioning.

the ruler provides a blank canvas so you can create your own corporate brand or messaging accompanied by either metric or imperial units.

the ruler size allows for a max measurement of 25cm or 10 inches.

features

retro style wooden ruler bevelled edges

manufactured from sustainable beech wood

branding options

...we recommend

finis

natural wood finis

branding areas

colour printing

full area with bleed 33 mm x 263 mm available text area 17 mm x 250 mm